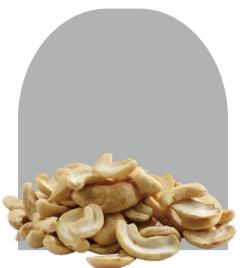

### **Specification**

- Grade: Lp
- 100% Natural & Fresh
- Premium Quality Cashew nut
- No artificial flavours,
- Hygienically Packed, Vacuum

FOB Price: \$4/Kg

**Roasted Cashew Nut** 