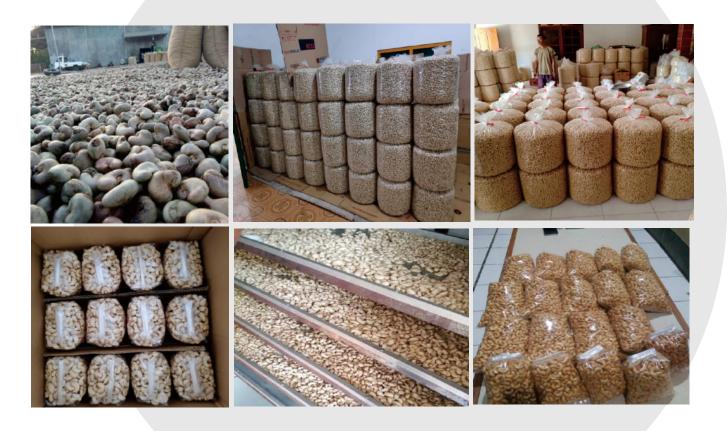

ashew Nut (Super)

#### **Specification**

- · Grade: W240
- 100% Natural & Fresh
- Premium Quality Cashew nut
- No artificial flavours,
- Hygienically Packed

FOB Price: \$14/Kg



**W320 Cashew Nut** 

## **Specification**

- Grade: W320
- 100% Natural & Fresh
- Premium Quality Cashew nut
- No artificial flavours,
- Hygienically Packed

FOB Price: \$12/Kg

Contact us to negotiate prices



**LP Cashew Nut** 

### **Specification**

- Grade: Lp
- 100% Natural & Fresh
- Premium Quality Cashew nut
- No artificial flavours,
- Hygienically Packed, Vacuum

FOB Price: \$4/Kg



**Roasted Cashew Nut** 

#### **Specification**

- Grade: W320
- · Ready to eat
- 100% Natural & Fresh
- Premium Quality Cashew nut
- No artificial flavours,
- Hygienically Packed

FOB Price: \$15/Kg

# **Our Gallery**



## **More Information**

- Price is still negotiable
- Minimum order is 1000 kg/1 Ton
- · Condition: New and Fresh.
- · Origin: Wonogiri, Java, Indonesia
- Availability: Processed and packed for the order.
- Packaging: Vacuum Pack (by request)
- Shipping: Shipping charges are added according to the total weight of the purchased goods at the check-out time.
- Payments: Cash in advance 75% in advance 25% after receive Bill of Lading
- 100% Safe and Secure Payments.
- · Need more information please contact us