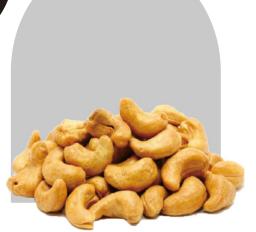

#### **Specification**

- · Grade: W240
- 100% Natural & Fresh
- Premium Quality Cashew nut
- No artificial flavours,
- Hygienically Packed

FOB Price: \$14/Kg

**W320 Cashew Nut** 

## **Specification**

- Grade: W320
- 100% Natural & Fresh
- Premium Quality Cashew nut
- No artificial flavours,
- Hygienically Packed

FOB Price: \$12/Kg

Contact us to negotiate prices

**LP Cashew Nut** 

#### **Specification**

- Grade: W320
- · Ready to eat
- 100% Natural & Fresh
- Premium Quality Cashew nut
- No artificial flavours,
- Hygienically Packed

FOB Price: \$15/Kg